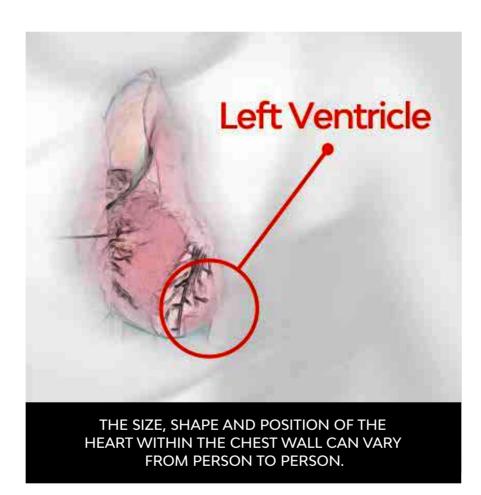

The silhouette of the left ventricle can extend from the sternum to at least the left nipple line chest protectors that do not properly cover this entire area may be ineffective in preventing injury to these exposed regions. Be aware of devices that are in use, but have portions of the left ventricle unshielded. This deficiency can render

The size, shape and position of the heart can vary The heart is positioned centrally within the chest cavity that can extend to the left nipple, known as the cardiac silhouette. To properly protect the heart from commotio cordis an effective chest protector will safeguard the player from the sternum to the left nipple, with proven certified protection."