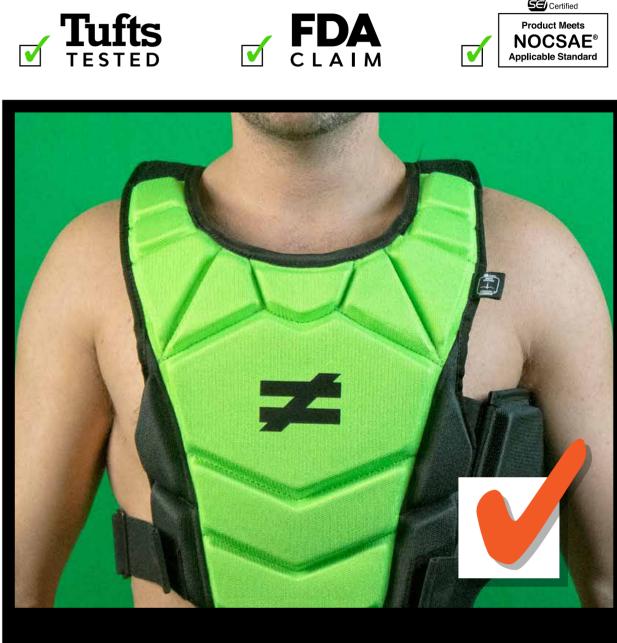

Dr. Bryan Donohue, M.D. FACC

HEART AND VASCULAR INSTITUTE, UPMC

Unequal Hart CC pads are positioned with the advise of experts in cardiology and also provide left rib protection where players can be vulnerable and some other gear may leave them exposed.\*

## **PROVEN PROTECTION:**

- SEI CERTIFIED
- FDA CLAIM
- TUFTS TESTED

## **FEATURES:**

- FULL COVERAGE
- RIB PROTECTION
- LIGHTWEIGHT
- FLEXIBLE
- FULLY ADJUSTABLE